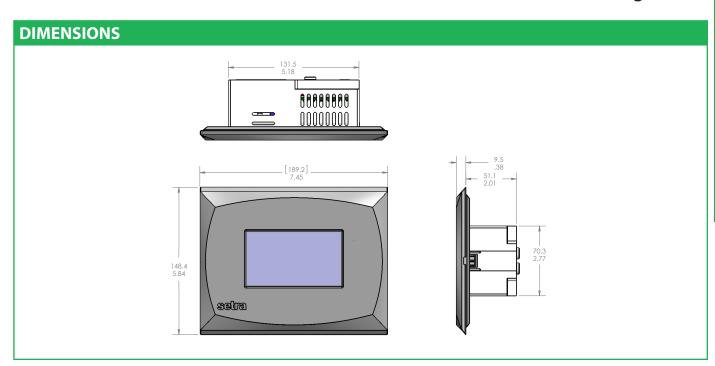

# **Physical Description**

Fire Retardant Plastic UL94V-0 Case Dimensions 5.84" H x 7.45" W x 0.38" D Electrical Connection Removable Terminal Block Weight 1 lb. 2 oz. (482 grams) Mounting Standard Triple Gang Double-Deep-Electrical Box