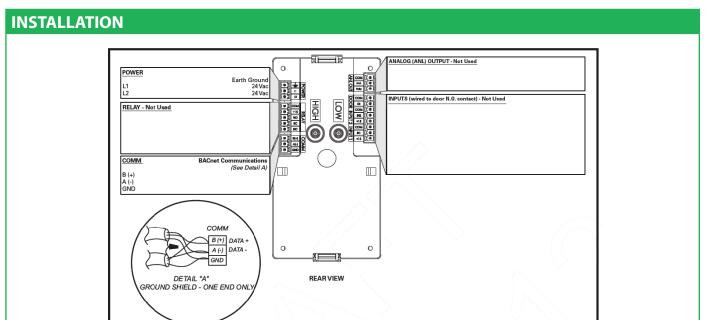

### **Communications**

BACnet® MS/TP ASC

### **Electrical Data (Voltage)**

Power Input 18-32 VAC, 50-60HZ 2-Wire (Exc, Com)

**Power Consumption** 10 W