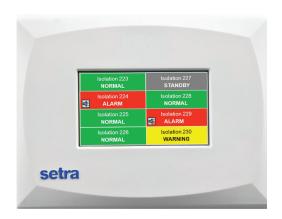

### **DESCRIPTION**

The MRMS (Multi-Room Monitoring Station) is designed for installation in a central location, such as a nurses station or main control room. It is designed to be flush to provide remote viewing and alarm monimounted toring for up to 8 rooms or critical spaces equipped with Setra's Pressure and Room Condition Monitors, such as the Model SRPM or SRCM. The built-in Auto-Discover feature will automatically search and connect to other SRPM and SRCM units through BACnet® MS/TP and import all MAC addresses, BACnet objects, naming conventions and other setup parameters. A built-in audible and visual alarm and high definition color display alerts users to room status and room condition, while allowing for easy alert of a change in room condition.

### **FEATURES**

- Remotely Monitor up to 8 Rooms
- Auto-Discover
- Built-in Audible & Visual Alarm
- Display Room Status and Room Condition
- Flush Mount Design
- **■** Easy Installation
- Reduce Total Installation Cost
- BACnet® MS/TP Protocol
- High Definition Color (TFT) Touchscreen Display
- Meets (€ Conformance Standards

### **APPLICATIONS**

- **Nurses Station**
- **Surgical Suites**
- **Intensive Care Isolation Rooms**
- Pharmacology
- **Research Laboratories**
- Pharmaceutical Manufacturing
- Clean Rooms
- **Biological Safety Lab**
- **Animal Research Vivarium**
- **Organic Laboratory**